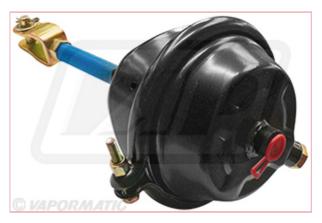

## VFM4538 Air Only Brake Chamber T16

Part No: VFM4538

**Price:** £27.45 (exc VAT) | £32.94 (inc VAT)

## **Specifications**

VFM4538 Air Only Brake Chamber T16 - Heavy Duty Braking

Dual supply air/hydraulic Brake Actuator.

Ideally suited for agricultural applications offering the option of braking via air or hydraulic supply.

Air supply - Size T16 Stroke 75mm Max Pressure 10 Bar Thrust @ 6.5 Bar 6500N Hydraulic Supply - Size 25mm diameter, Stroke 75mm, Max Pressure 165 Bar, Thrust @100 Bar 4909N

Where assembled without spring brake actuators on any axles, there will be a need for fitting a mechanical parking brake.