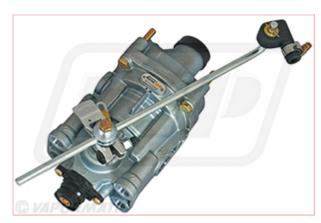

## VFM4528 Combined Relay Load Sensing Valve - Flexiquip

Part No: VFM4528

**Price:** £129.58 (exc VAT) | £155.50 (inc VAT)

## **Specifications**

VFM4528 Combined Relay Load Sensing Valve - Flexiquip

Combined Load Sensing Valve Controller with integrated Trailer Brake Valve for mechanical Leaf-Spring Trailers.

Control Two-Line Trailer Braking Systems. Automatic control of braking force based on the load of the vehicle.

Actuation of the automatic Trailer Braking with partial or total pressure drop in the supply line.

Actuation angle:  $-50^{\circ}$  to  $+0^{\circ}$  Maximum Pressure 10 Bar Temperature Range  $-40^{\circ}$  to  $+80^{\circ}$ C Mounting 4 x M8 84mm centres.