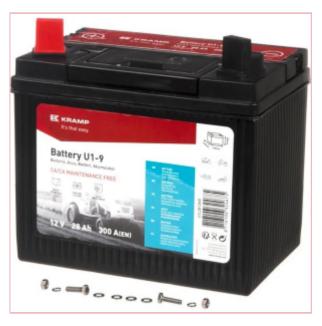

## U1L2812KR Battery 12V 28Ah 300A (101R)

Part No: U1L2812KR

**Price:** £51.77 (exc VAT) | £62.12 (inc VAT)

## **Specifications**

U1L2812KR Battery 12V 28Ah 300A (101R)

Specifications:

Excellent build quality, Robust design

Application: Starter battery for agricultural and forestry machines, motorbikes, ATV quads etc.

Properties: High start capacity

Benefits: Reliable, Long service life

Voltage: 12 V

Capacity: 28 Ah

Cold start current EN: 300 A

26-12-2024 1/2

Length: 196 mm

Width: 130 mm

Height: 181 mm

Terminal layout code: 1

Terminals type code: Y14

Mounting type code: B00

Warranty period: 12 month

Technology (Electrochemical System): Lead acid

Application: Lawn Mower, Jet-Ski, Motorcycle, ATV / Quad, Scooter, Snowmobile, UTV