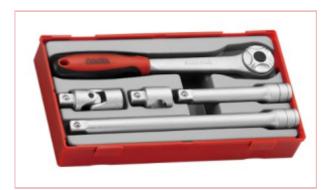

## **Specifications**

TT1205 5 Piece 1/2" Drive Accessories

1/2" drive accessories set containing ratchet handle with quick release and flip reverse.

Also includes universal joint and 5" and 10" extensions. The set is supplied in a unique Teng Tools TC tray and can be used either on it's own or as part of the Teng Tools TC control system.

The tray features a removable hinged click lock lid and dove tail joints which enable different TC trays to be locked together and used as trays in Teng Tools tool boxes and roller cabinets.

All of the tools in the set have their own individual place so lost tools can easily be identified.