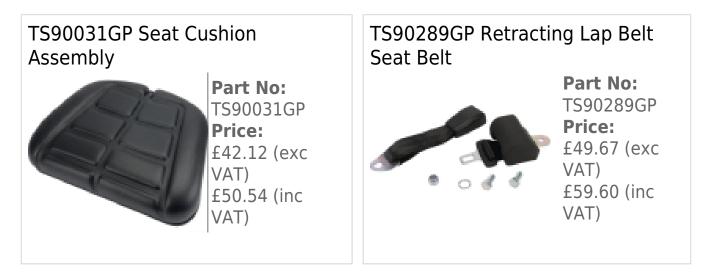

pact Seat

\*\*Please ensure you check the bolt mounting holes measurement on the dimensions image against your current seat's mounting holes before ordering.\*\*

This Compact Tractor seat may also be suitable for some Forklift and other similar and suitable applications.

## Standard features:

Dimensions (Seat height to mount =525mm, width=480mm).

Suspension type Mechanical with PVC Upholstery material in Black finish

Armrests included - No - available as a related part at the bottom of the page

6-02-2025

Backrest extension included - No

Seatbelt included - No - available as a related part at the bottom of the page

Contact switch included -No

Auto user weight adjustment - No

Min. working load - 60 kg

Suspension stroke - 8 cm

Max. working load - 120 kg

## **Optional Extras**