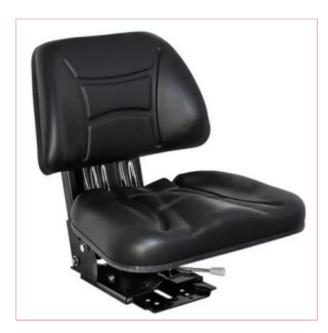

## TS21000GP Mechanical Sprung PVC Compact Seat

Part No: TS21000GP Price: £89.95 (exc VAT) Save £6.37 (RRP £96.32) | £107.94 (inc VAT)

## **Specifications**

TS21000GP Mechanical Sprung PVC Compact Seat

\*\*Please ensure you check the bolt mounting holes measurement on the dimensions image against your current seat's mounting holes before ordering.\*\*

This Compact Tractor seat may also be suitable for some Forklift and other similar and suitable applications.

## Standard features:

Dimensions (Seat height to mount =525mm, width=480mm).

Suspension type Mechanical with PVC Upholstery material in Black finish

Armrests included - No - available as a related part at the bottom of the page

6-02-2025

Backrest extension included - No

Seatbelt included - No - available as a related part at the bottom of the page

Contact switch included -No

Auto user weight adjustment - No

Min. working load - 60 kg

Suspension stroke - 8 cm

Max. working load - 120 kg