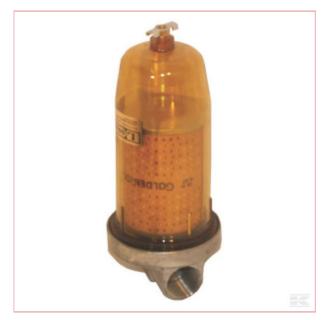

## **Water Block Filter**

Part No: TOG50W496 Price: £93.92 (exc VAT) | £112.70 (inc VAT)

## **Specifications**

TOG50W496 Water block filter

| Part number                | TOG50W496                                                                                                                                                                                                                                                                                                                       |
|----------------------------|---------------------------------------------------------------------------------------------------------------------------------------------------------------------------------------------------------------------------------------------------------------------------------------------------------------------------------|
| Technical information      | <ul> <li>Water Block Removes Dirt And Water From Gasoline And Diesel</li> <li>15 Micron Filtration</li> <li>Suitable For 5 Gpm Gravity Flow With 24" Head</li> <li>Water Absorbing Polymers Trap Water And Restrict Fuel Flow</li> <li>Element Needs Replacing When Flow Becomes Too Slow</li> <li>With 1" BSP ports</li> </ul> |
| Unit                       | Each                                                                                                                                                                                                                                                                                                                            |
| Bar code                   | No                                                                                                                                                                                                                                                                                                                              |
| Pipe connection (Imperial) | 1" BSP                                                                                                                                                                                                                                                                                                                          |