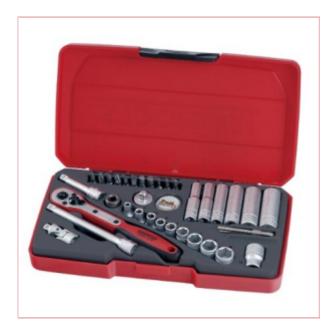

## Teng T1436 1/4" Socket Set 36 Piece

Part No: T1436
Price: £43.95 (exc VAT) Save £31.62 (RRP
£75.57) | £52.74 (inc VAT)

## **Specifications**

Teng T1436 1/4" Socket Set 36 Piece

This 36-piece set contains the following:

- 10 x 1/4 inch drive 6-point sockets: 4, 5, 5.5, 6, 7, 8, 10, 11, 12 and 13mm.
- $6 \times 1/4$  inch drive 6-point deep sockets: 6, 7, 8, 10, 12 and 13mm.
- 1 x Fibre reinforced ratchet handle.
- 1 x Couple Adaptor.
- $1 \times 3/8$  inch Female x 1/4 inch Male adaptor.
- 2 x Extension bars: 2 inch and 4 inch.
- 1 x Universal joint.
- 21-11-2024

3 x Hex keys: 1.5 x 2 x 2.5mm.

- $2 \times 1/4$  inch Slotted screwdriver bits.
- $2 \times 1/4$  inch Hex bits: 5 and 6mm.
- $2 \times 1/4$  inch Phillips bits: PH1 and PH2.
- $2 \times 1/4$  inch Pozidriv bits: PZ1 and PZ2.
- 3 x 1/4 inch Torx bits: TX10, TX15 and TX20.

In plastic box with snap lock & metal hinges.