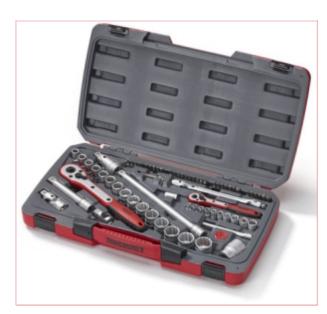

## T1272 Mecca Pro Socket Set 1/4 and 1/2in Drive 72 Piece

**Part No:** T1272

**Price:** £129.95 (exc VAT) Save £135.16

(RRP £265.11) | £155.94 (inc VAT)

## **Specifications**

Teng T1272 Mecca Pro Socket Set 1/4 and 1/2in Drive 72 Piece

6 point 1/4" drive single hexagon sockets for a better grip

12 point 1/2" drive bi-hexagon sockets for easier alignment

Chrome vanadium satin finish sockets

An extensive range of screwdriver, hex, XZN and TX bits

Hard wearing case

Tools clearly laid out to easily identify which tool belongs where

Designed and manufactured to DIN and ISO standards

21-11-2024 1/2