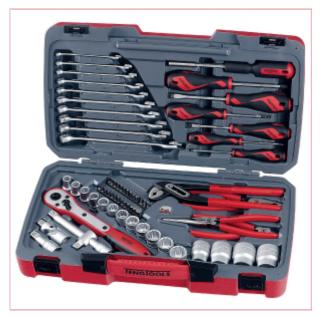

## **Teng 68 Piece Tool Set**

**Part No: T1268** 

**Price:** £199.95 (exc VAT) Save £224.20

(RRP £424.15) | £239.94 (inc VAT)

## **Specifications**

Teng 68 Piece Tool Set

- 68 piece 1/2" drive tool set, containing 16 regular 12 point metric sockets
- Accessories 1/2" drive: FRP ratchet, 2 1/2" & 6"extensions, universal joint, 1/2"F:3/8"M T-bar adaptor, bits driver handle with magnetic bits holder.
- Regular sockets 1/2" drive 12 point: 10, 11, 12, 13, 14, 15, 16, 17, 18, 19, 21, 22, 27, 30, 32mm.
- Combination spanners: 8, 10, 11, 12, 13, 14, 15, 16, 17, 19mm.
- Screwdrivers: 3.0mm flat, 5.5mm flat, 6.6mm flat, PH0, PH1, PH2.
- Pliers: 6" side cutter, 7" combination, 8" long nose, 10" water pump.
- Bits 25mm 1/4" hex: TX8, TX10, TX15, TX20, TX25, TX27, TX30, TX40, TX45, TX50, 3mm hex, 4mm hex, 5mm hex, 6mm hex, 8mm hex, PH0, PH1, PH2,PH3, PZ1, PZ2, PZ3, 4mm flat, 5.5mm flat, 7mm flat.