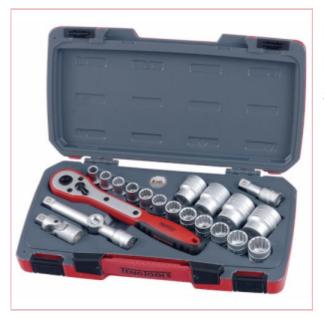

## T1221 Teng 1/2" Socket Set 21pce

**Part No:** T1221

Price: £94.95 (exc VAT) Save £68.25 (RRP

£163.20) | £113.94 (inc VAT)

## **Specifications**

T1221 Teng 1/2" Socket Set 21pce

21 Piece Set.

Includes extension bars, 1/2 to 3/8" universal joint adaptor and a fibre reinforced reversible ratchet.

Supplied in a sturdy carry case with retractable handle and metal pin-hinges.

## **Contents:**

Accessories 1/2" drive FRP ratchet, universal joint, 2" and 6" extensions, 3/8"F 1/2" M T-bar adaptor Regular sockets 1/2" drive 12 point

10, 11, 12, 13, 14, 15, 16, 17, 18,19, 21, 22, 24, 27, 30, 32mm