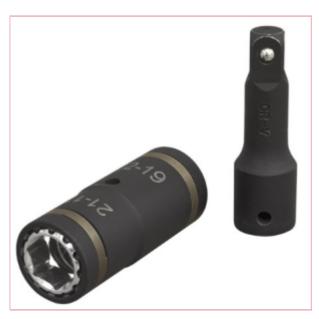

4-in-1 Double ended impact socket, 17 x 21, 19 x 22mm with 75mm 1/2"Sq Drive impact extension bar.

One socket can be used to replace four different sockets.

Can safely be used with impact wrench, air ratchet, breaker bar or torque wrench.

Constructed from Chrome Vanadium Steel (CRV) for maximum strength, ideal for the professional.

Specifications:

11-04-2025 1/2

Drive: 1/2"Sq

Sizes: 75mm Socket; 17 x 21, 19 x 22mm, 1/2"Sq Drive Extension; 75mm (3").