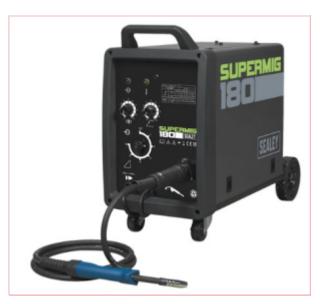

## **SUPERMIG180 Professional MIG Welder 180Amp 230V**

Part No: SUPERMIG180

Price: £499.95 (exc VAT) Save £51.00

(RRP £550.95) | £599.94 (inc VAT)

## Features:

- Excellent continuous performance on car panel thickness material.
- Forced-Air Cooling System allows high duty cycle.
- Binzel® non-live Euro torch reduces accidental arcing and is comfortable in the hand, thus ensuring a steadier weld bead.
- Welds stainless steel and aluminium too.
- Includes industrial gas regulator, contact tips 0.6, 0.8mm and gas cup.
- 3 Year Guarantee\*.
- Lifetime guarantee on Transformer\*.