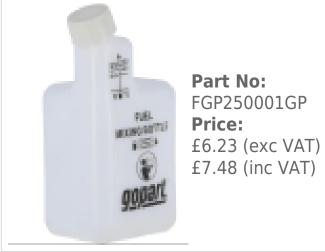

h-performance machine with a 21.2cc 2-stroke engine and a loop handle for precise operation.

It comes with the 'Easy Start' assist system that makes starting practically effortless.

Easy to handle and it weighs just 4.7kg.

This Garden Machinery product can be collected in-store or is only available for local delivery to the following local Postcodes HR, WR, SY & LD.

\*Warranty Terms & Conditions.

To maintain the 5 year warranty the mower must be serviced before the end of the first year of ownership and annually thereafter by an authorised Echo dealer. Failure to keep the Mower serviced at these intervals will result in the warranty reverting to a standard warranty period.

(5 year warranty for domestic users only)

## **Optional Extras**



## FGP250001GP 1 Litre Fuel Mixing Bottle