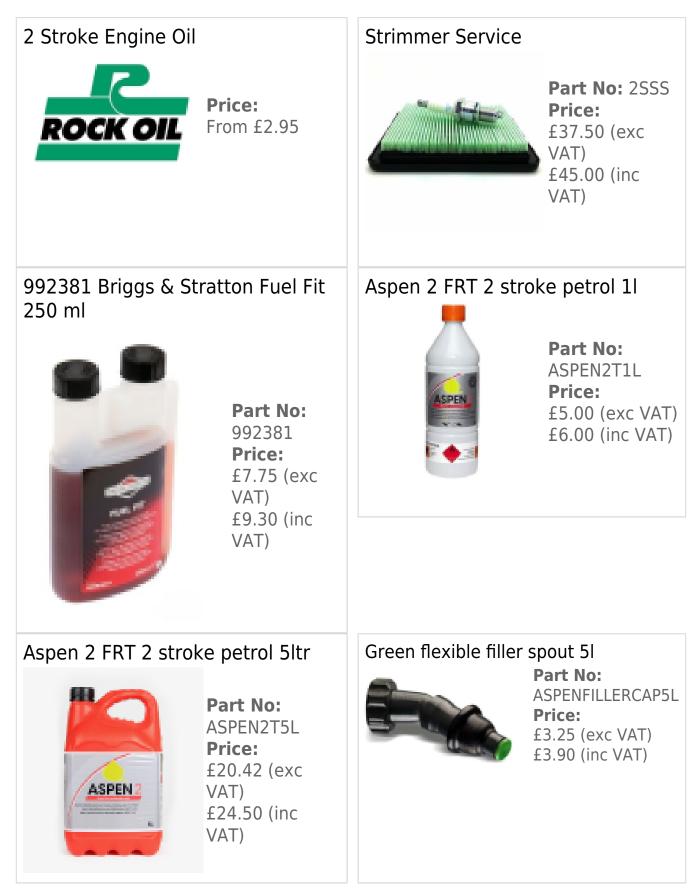

y 41cm cutting width Brushcutter.

It's a high-performance machine with a 21.2cc 2-stroke engine and a loop handle for precise operation.

It comes with the 'Easy Start' assist system that makes starting practically effortless.

Easy to handle and it weighs just 4.7kg.

This Garden Machinery product can be collected in-store or is only available for local delivery to the following local Postcodes HR, WR, SY & LD.

\*Warranty Terms & Conditions.

To maintain the 5 year warranty the mower must be serviced before the end of the first year of ownership and annually thereafter by an authorised Echo dealer. Failure to keep the Mower serviced at these intervals will result in the warranty reverting to a standard warranty period.

(5 year warranty for domestic users only)

## **Optional Extras**



## FGP250001GP 1 Litre Fuel Mixing Bottle