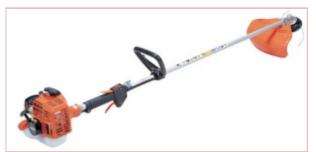

## **Echo SRM-222ES/L Brushcutter 2 Stroke**

Part No: SRM-222ES/L Price: £207.50 (exc VAT) Save £33.33 (RRP £240.83) | £249.00 (inc VAT)

## **Specifications**

Echo SRM-222ES/L Brushcutter 2 Stroke

The ECHO brush cutter SRM-222ES is a machine for the more homeowner looking for an quality 41cm cutting width Brushcutter.

It's a high-performance machine with a 21.2cc 2-stroke engine and a loop handle for precise operation.

It comes with the 'Easy Start' assist system that makes starting practically effortless.

Easy to handle and it weighs just 4.7kg.

This Garden Machinery product can be collected in-store or is only available for local delivery to the following local Postcodes HR, WR, SY & LD.