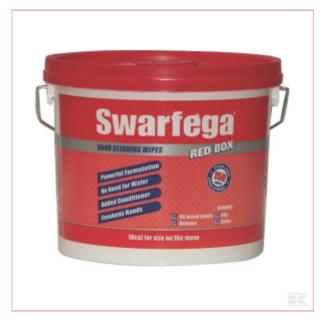

## **SRB150W Swarfega Redbox Handwipes**

Part No: SRB150W Price: £15.58 (exc VAT) | £18.70 (inc VAT)

## **Specifications**

- Powerful - Tough extra large wipes combined with powerful heavy-duty Hand Cleaner that removes oil, grease and grime.

- Convenient - The handy, easy to use tub can be kept at the workpoint and can be used throughout the day with no need for water.

- Versatile - Can be used in and around the workshop, or away from the workplace for mobile repairs and maintenance; no water is required.

- Pleasant Odour - Leaves the skin lightly scented.

- Fast Acting - Acts quickly and effectively to leave a pleasant after-feel.

- Hygienic - Stored in a sealed container to protect from contamination and ensure each wipe is fresh when used.

- Conditioning - Contains a moisturiser to leave the skin feeling conditioned after use.