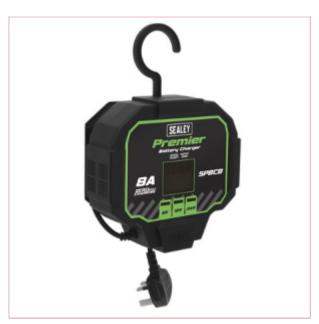

## **Specifications**

SPBC8 Battery Maintainer Charger 8A 6/12/24v

Fully automatic 7-stage battery charger, designed for trickle charging and maintaining a variety of EFB and AGM (stop/start), GEL, lead acid and calcium batteries with auto chemistry selection.

18-10-2024 1/2

capacity.

Compact design with unique retractable hanging hook, and cable management system which allows the clips to be stored neatly away when not in use.

5 Year guarantee\*.

Specifications:

Cable & Clamp Length: 1.2m

Supply: 230V

Output: 6/12/24V

Output Charge: 8A @ 6/12V (4A @ 24V)

Battery Range: 40Ah to 100Ah

Cable Length: 1.2m

IP Rating: IP33

Dimensions: 193 x 183 x 80mm