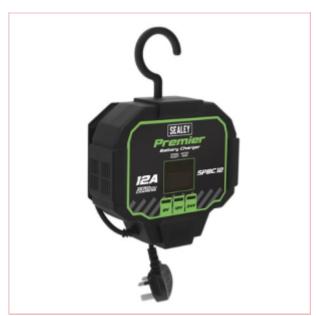

## **Specifications**

SPBC12 Automatic Smart Battery Maintainer Charger 12A 6/12/24v

Fully automatic 7-stage battery charger, designed for trickle charging and maintaining a variety of EFB and AGM (stop/start), GEL, lead acid and calcium batteries with auto chemistry selection.

Old battery sulfation repair function.

Reverse polarity, short circuit, over temperature and overcharging protection.

Intuitive LED screen displays illuminated charging stages, volts and amps output and battery

31-12-2024 1/2

capacity.

Compact design with unique retractable hanging hook, and cable management system which allows the clips to be stored neatly away when not in use.

5 Year guarantee\*.

Specifications:

Cable & Clamp Length: 1.2m

Supply: 230V

Output: 6/12/24V

Output Charge: 12A @ 6/12V (6A @ 24V)

Battery Range: 40Ah to 160Ah

Charging Cable Length: 1.2m

IP Rating: IP33

Dimensions: 193 x 183 x 80mm