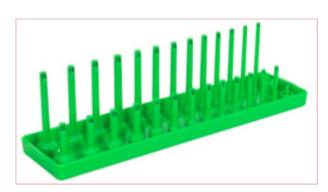

## SH1414HV Socket Holder 1/4"Sq Drive 4-15mm Hi-Vis Green

Part No: SH1414HV

**Price:** £8.95 (exc VAT) | £10.74 (inc VAT)

## **Specifications**

SH1414HV Socket Holder 1/4"Sq Drive 4-15mm Hi-Vis Green

Features:

One of a comprehensive range of Premier Hand Tools, suitable for daily professional use.

Allows you to maintain a tidy workstation with sockets always to hand.

Accommodates 14 standard and 14 deep, 1/4"Sq drive sockets from 4 to 15mm.

Lifetime guarantee\*.

Specifications:

Drive: 1/4"Sq

Length: 230mm

Socket Size/Capacity: 4mm-15mm / 28

14-01-2025 1/1