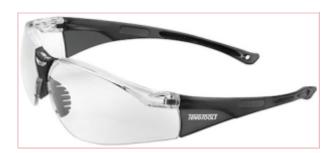

## SG713 Safety Glasses Sports Style Clear Lenses

Part No: SG713

**Price:** £10.97 (exc VAT) | £13.16 (inc VAT)

## **Specifications**

SG713 Safety Glasses Sports Style Clear Lenses

Sports inspired design for a more stylish pair of protective glasses

Optically neutral lenses with anti- fog and anti-scratch resistance (HC/AF)

Soft bridge nose and side pieces for a more comfortable fit

Clear polycarbonate lenses

Shaped to give a large panorama view and integrated side protection

Suitable for work wear or for visitor protection wear