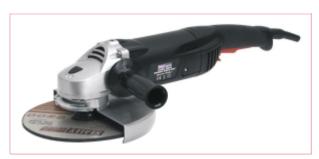

## SG2303 Sealey Angle Grinder 9" / 230mm 2000W/230V

Part No: SG2303

Price: £79.95 (exc VAT) Save £40.00 (RRP

£119.95) | £95.94 (inc VAT)

## **Specifications**

SG2303 Sealey SG2303 9" / 230mm Angle Grinder 2000W 230V

Heavy-duty alloy bevel gear head with composite body housing a powerful 2000W motor.

Fitted with soft start to reduce mains draw when switched on.

Spindle lock device for fast loading/unloading of discs.

Supplied with side handle, guard and spanner. Fitted 3.0mtr power cable with BS approved non rewirable plug.

Disc Size: Ø230mm

Spindle Size: M14

Motor Power: 2000W

Supply: 230V - 3.8A

No Load Speed: 6000rpm

Weight: 5.5kg

3-04-2025 1/2

3-04-2025 2/2