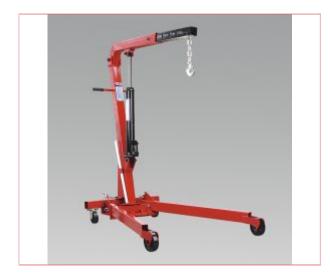

## Folding Crane Yankee 1ton 'KD' Type

Part No: SC10 Price: £322.95 (exc VAT) | £387.54 (inc VAT)

## **Specifications**

Please note - colour is blue - not red as shown in picture.

Super economy model delivered in knock down form for reduced freight cost. Fast folding model provides easy storage and transportation. Heavy-duty castors. Weighs only 74kg and is perfect for mobile or workshop use. Side pump access with removable handle.