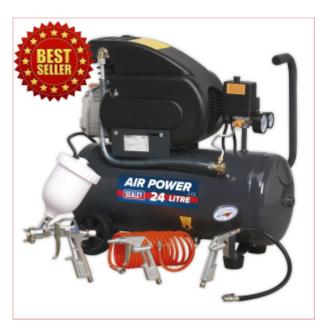

## SAC2420EPK Direct Drive Compressor 24ltr c/w Air Kit

Part No: SAC2420EPK

**Price:** £218.95 (exc VAT) | £262.74 (inc VAT)

## **Specifications**

SAC2420EPK Direct Drive Compressor 24ltr c/w Air Kit

Aluminium cylinder head with cast iron cylinder gives added resistance to wear.

Copper wound motor provides longer lasting performance.

Suitable for general purpose workshop applications.

Pump head directly coupled to heavy-duty induction motor for reliable and quiet operation.

Precision welded receiver tank manufactured to meet Pressure Vessel Directive.

Fitted with fully automatic pressure cut-out switch and twin gauges displaying tank and working pressures.

19-12-2024 1/2

Includes 4pc multi-purpose air accessory kit.

Fitted with ASTA/BS approved non-rewirable plug.