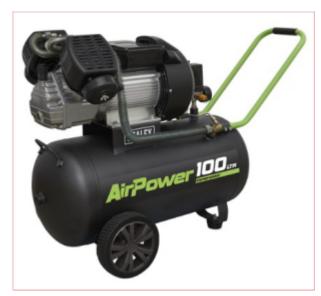

## **SAC10030VE Compressor 100ltr V-Twin Direct drive**

Part No: SAC10030VE

**Price:** £399.95 (exc VAT) Save £40.00

(RRP £439.95) | £479.94 (inc VAT)

## **Specifications**

SAC10030VE Compressor 100ltr V-Twin Direct drive

V-Twin pump with aluminium cylinders and cast iron liners for reduced weight and improved resistance to wear.

Suitable for general purpose workshop applications.

Pump directly coupled to heavy-duty induction motor for reliable and guiet operation.

Precision welded receiver tank manufactured to meet Pressure Vessel Directive.

Specifications:

Air Displacement cfm(L/min): 12.6(357)

21-11-2024 1/2

Maximum Free Air Delivery cfm(L/min): 8.8(249)

Maximum Pressure: 116psi(8bar)

Minimum Rated Supply: 13A

Motor Output: 3hp

Noise Level: 96dB(A)

Oil Capacity: 0.35L

Outlet: Quick Release Coupling

Phase: 1ph

Receiver Capacity: 100L

21-11-2024 2/2