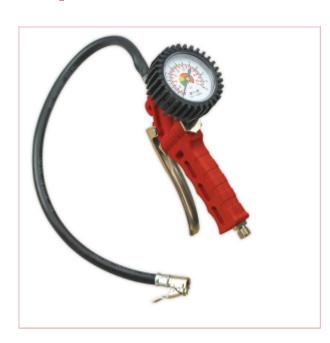

## SA9302 Professional Airline Gauge with Clip-On Connector

Part No: SA9302

**Price:** £24.95 (exc VAT) Save £13.00 (RRP

£37.95) | £29.94 (inc VAT)

## **Specifications**

SA9302 Professional Airline Gauge with Clip-On Connector

Composite body and dial type gauge with rubber protector.

Calibrated in bar/psi.

Fitted with 500mm rubber hose and single clip-on connector.

Range: 0-10bar (0-145psi)

Maximum Air Supply: 12bar (175psi)

Inlet Size: 1/4"BSP

Minimum Air Supply: 145psi

21-11-2024 1/1