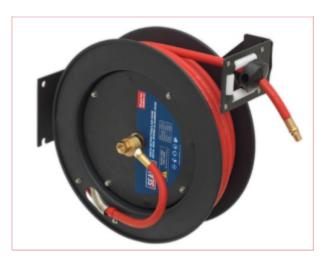

## **SA841 15m Retractable Air 10mm Hose Metal Reel**

Part No: SA841

Price: £114.95 (exc VAT) Save £75.00

(RRP £189.95) | £137.94 (inc VAT)

## **Specifications**

SA841 15m Retractable Air 10mm Hose Metal Reel

Heavy-duty steel construction with corrosion resistant powder coated finish.

9-Position guide arm with four non-snag rollers.

Multi-position ratchet lock.

L-Shaped bracket enables the unit to be wall, floor or ceiling mounted.

Specifications:

Hose Size (ID/OD): Ø10/17mm

Hose Type: Rubber

Inlet Size: 3/8"BSP

8-09-2024 1/2

Length: 15m

Maximum Pressure: 300psi

Outlet Size: 1/4"BSP

8-09-2024 2/2