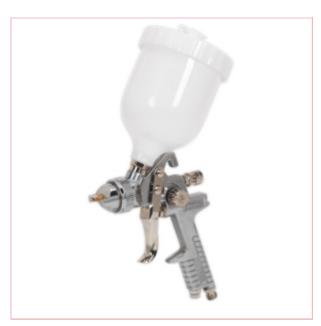

## S641G Spray Gun Gravity Feed 1.4mm Set-Up

Part No: S641G

**Price:** £23.95 (exc VAT) | £28.74 (inc VAT)

## **Specifications**

S641G Spray Gun Gravity Feed 1.4mm Set-Up -

A reasonably priced small spray gun ideal for many jobs.

The gravity feed is useful when spraying Tractor Wheel Rims.

## Features:

Suitable for applying various materials including adhesives, base coats and finishing coats.

Round/flat fan control allows spray pattern to be adjusted for any job.

Brass air cap with steel needle and nozzle.