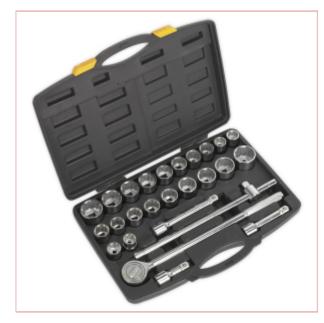

## Sealey S0713 Socket Set 3/4" Drive 26pce

Part No: S0713
Price: £89.95 (exc VAT) Save £98.00 (RRP
£187.95) | £107.94 (inc VAT)

## **Specifications**

Sealey S0713 Socket Set 3/4" Drive 26pce - Super value Socket Set in 3/4" Drive size - ideal for those larger vehicle and machinery repair jobs!

Manufactured from heat treated, drop-forged, high quality steel with fully polished chrome plating for corrosion resistance.

Includes reversible ratchet wrench, extension bars and sliding T-bar.

Supplied in heavy-duty impact resistant carry-case.

Contents:

3/4"Sq Drive 12pt Sockets; 22, 24, 26, 27, 30, 32, 33, 36, 38, 41, 46mm,

Imperial 12pt Sockets; 15/16", 1-1/8", 1-3/16", 1-1/4", 1-5/16", 1-3/8", 1-7/16", 1-1/2", 1-5/8", 1-3/4", plus a 3/4"Sq Drive Reversible Ratchet Wrench,

Extension Bars; 100, 150, 200mm, Sliding T-Bar

DuoMetric® Coverage: 7/8", 1", 1-1/16", 1-13/16"