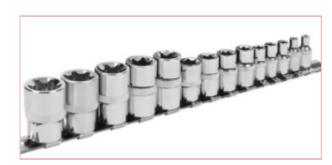

## S01265A TRX-Star\* Socket Set 14pc 1/4"

**Part No: S01265A** 

Price: £14.95 (exc VAT) Save £13.00 (RRP

£27.95) | £17.94 (inc VAT)

## **Specifications**

S01265A TRX-Star\* Socket Set 14pc 1/4"

- Siegen by sealey part of the siegen by sealey range of quality tools at competitive prices.
- Drop forged chrome vanadium steel manufactured from drop forged steel for strength and durability.
- Supplied on socket rail for easy storage solutions and selection of socket size.
- 14pc set with 3 drive types sizes: 1/4"sq drive; e4-e8, 3/8"sq drive; e10-e14, 1/2"sq drive; e16-e24.
- Heat treated and chrome plated for extra resistance to corrosion.
- Fully polished with knurled ring providing extra grip when in application.
- Lifetime guarantee\*.

Specifications:

Socket Quantitiy: 14

1/4"Sq Drive: E4, E5, E6, E7, E8

3/8"Sq Drive: E10, E11, E12, E14

12-04-2025 1/2

1/2"Sq Drive: E16, E18, E20, E22, E24

12-04-2025 2/2