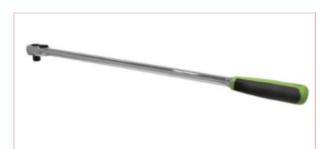

## **Specifications**

S01207 Ratchet Wrench 1/2"Sq Drive Extra-Length

Features:

Chrome Vanadium steel 72-tooth extra-long ratchet wrench, hardened and tempered, with a fully polished mirror finish.

Features pear-head with flip reverse, push-button quick release and anti-slip comfort grip.

Length: 609mm.

Lifetime guarantee\*.

Specifications:

Drive: 1/2"Sq

Length: 609mm

Ratchet: 72-Tooth

11-03-2025 1/1