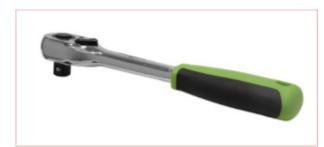

## S01202 Ratchet Wrench 1/2"Sq Drive Pear Head

**Part No:** S01202

Price: £14.95 (exc VAT) Save £6.00 (RRP

£20.95) | £17.94 (inc VAT)

## Features:

Chrome Vanadium steel 72-tooth ratchet wrench, hardened and tempered, with a fully polished mirror finish.

Features pear-head with flip reverse, push-button quick release and anti-slip comfort grip.

Length: 250mm.

Lifetime guarantee\*.

Specifications:

Drive: 1/2"Sq

Length: 250mm

Ratchet: 72-Tooth

24-01-2025 1/1