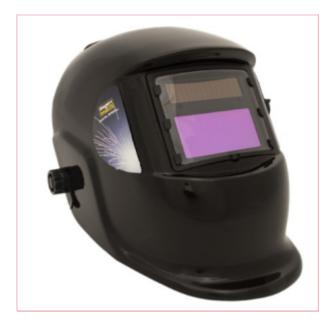

## S01001 Auto Darkening Shade 9-13 Welding Helmet

Part No: S01001 Price: £29.95 (exc VAT) Save £15.00 (RRP £44.95) | £35.94 (inc VAT)

## **Specifications**

S01001 Auto Darkening Shade 9-13 Welding Helmet

Welding helmet with adjustable shade control between 9-13.

Complies with BS EN 379, BS EN 175 and DIN standards.

Fully automatic switching from light to dark on striking arc.

Shade is selected by a rotary knob on side of helmet.

Grinding function enables user to grind without removing mask.

Solar panel power supply - no batteries required.

Features sensitivity and delay controls for switching light to dark.

21-11-2024

Contoured design helmet with adjustable headband for added comfort.

Suitable for MIG, TIG and arc welding.

Specifications:

Grinding Function: Yes

- Operating Temperature: -5°C to +55°C
- Operating Time Light/Dark: 0.1ms

Power: Solar Cells

Shade Active: 9-13 Variable

Shade Inactive: 4

Viewing Area: 92 x 42mm