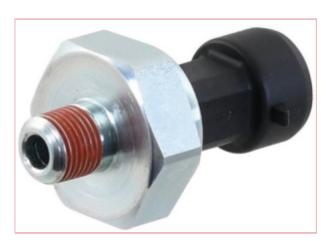

## S.151193 Oil Pressure Switch

**Part No:** S.151193

**Price:** £34.72 (exc VAT) | £41.66 (inc VAT)

## **Specifications**

S.151193 Oil Pressure Switch

Pressure sensors monitor fluid pressure, detecting abnormal levels to prevent equipment damage and accidents, ensuring a safe working environment.

Optimal Performance: Pressure sensors contribute to efficient operation by maintaining ideal pressure levels, reducing energy waste, and extending machinery lifespan.