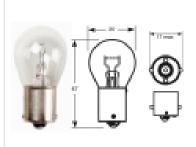

#### RB382 - Bulb 12V 21W Stop / Flasher Bulb

**Part No:** RB382 **Price:** £0.99 (exc VAT) £1.19 (inc VAT)