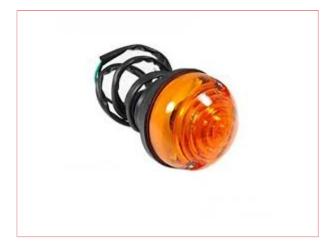

# RTC5013 Land Rover type Indicator Light Unit with Orange lens Lucas L488 type for Landrover

Part No: RTC5013 Price: £15.95 (exc VAT) | £19.14 (inc VAT)

## **Specifications**

RTC5012 Land Rover type Side Light Unit with Clear lens Landrover Defender, County, 90

Lucas type with screw / bolt hole mounting holes with 2 wires and Lucas L488 pattern protruding rear boot (see picture)