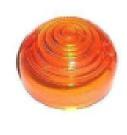

#### 589285 Landrover type orange Indicator Light Lens Defender,County 90

**Part No:** 589285 **Price:** £1.85 (exc VAT) £2.22 (inc VAT)