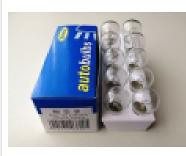

#### R382 - Stop/Flasher Pack of Ten Bulbs

**Part No:** R382 **Price:** £5.95 (exc VAT) £7.14 (inc VAT)