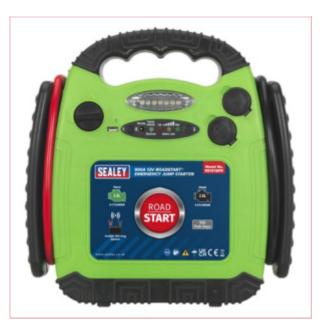

## **Specifications**

RS1312HV 900A 12v RoadStart Emergency Power Pack Hi-Vis Green

Features:

Cable and Clamp Length: 0.72m.

Composite hi-vis green case with moulded rubber protection, integral battery cable storage and carry handle.

LED Battery condition, polarity check, with audible warning if polarity is reversed, and charge indicators.

Features independent on/off switch which allows the positive clamp to be connected without the risk of sparking and an integral LED worklight for use at night.

26-12-2024 1/2

Fitted with two 12V power sockets that will accept any 12V device fitted with a vehicle accessory socket plug.

Also features a USB outlet (5V/1A).

Specifications:

Cold Cranking Amps: 400A

Peak Amps: 900A

Voltage: 12V

Auxiliary Output: USB - 5V/1A, 2 x 12V Port

Cable & Clamp Length: 0.72m

26-12-2024 2/2