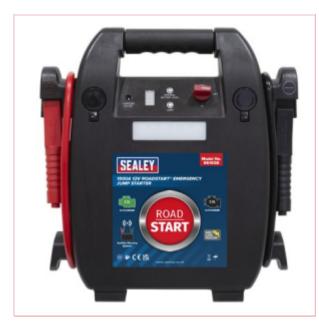

## **RS102B RoadStart Emergency Jump Start** 1600A 12V

Part No: RS102B Price: £139.95 (exc VAT) Save £98.00 (RRP £237.95) | £167.94 (inc VAT)

## **Specifications**

RS102B RoadStart Emergency Jump Start 1600A 12V

Features:

- Composite case with integral battery clip storage and carry handle.
- Suitable for starting vehicles with 6-cylinder petrol engines up to 3.5L and 4-cylinder diesel engines up to 3L.
- LED Battery condition and charge indicators.
- Test cycle button gives true battery indication.
- 230V Charger with automatic power cut-off prevents damage to battery whilst mains charging.

- Fitted with 12V power socket that will accept any 12V device with a vehicle accessory socket plug.
- Supplied with mains charger

Specifications:

Auxiliary Output: 12V

Cable & Clamp Length: 1m

Cold Cranking Amps: 600A

Peak Amps: 1600A

Voltage: 12V