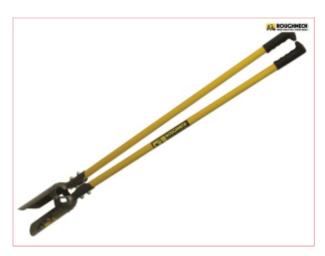

## **Specifications**

ROU68250 Roughneck Post Hole Digger - Double Hand

The Roughneck Traditional Pattern Posthole Digger is fitted with large,

industrial strength steel blades and strong yet lightweight fibreglass handles for durability and weather resistance.

With special knuckle protector grips.

The long handle length makes digging deep holes easier.

The operation is simplicity itself;

push the handles together to open the jaws, drive into the ground, pull the handles apart to close the jaws and scoop out the earth.

Repeat the process until the desired depth of hole is achieved.

Bucket: Depth: 260mm (10.1/4in), Diameter: 135mm (5.3/8in)

27-12-2024 1/2

Handle Length: 1.5m (60in).

27-12-2024 2/2