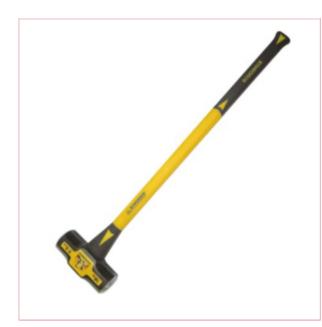

## ROU65636 Roughneck Sledge Hammer Fibreglass 7.3kg

Part No: ROU65636 Price: £77.71 (exc VAT) | £93.25 (inc VAT)

## **Specifications**

ROU65636 Roughneck Sledge Hammer Fibreglass 7.3kg

Roughneck Sledge Hammers with fibreglass handles are manufactured from drop forged alloy steel hardened and tempered,

with 8-sided 45 degree chamfered precision milled faces.

With an industrial grade epoxy for a longer lasting bond, solid core fibreglass handle with polypropylene cover

and double injected TPR soft grip handle with integral overstrike protection.

Weight: 7260g (16 lb).

Handle length 890mm - 915mm (35" - 36") depending on head weight.

15-01-2025