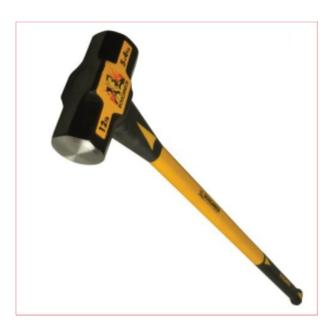

## **ROU65634 Roughneck Sledge Hammer Fibreglass 5.5kg**

Part No: ROU65634

**Price:** £65.75 (exc VAT) | £78.90 (inc VAT)

## **Specifications**

ROU65634 Roughneck Sledge Hammer Fibreglass 5.5kg

Roughneck Sledge Hammers with fibreglass handles are manufactured from drop forged alloy steel hardened and tempered,

with 8-sided 45 degree chamfered precision milled faces.

With an industrial grade epoxy for a longer lasting bond, solid core fibreglass handle with polypropylene cover

and double injected TPR soft grip handle with integral overstrike protection.

Weight: 5440g (12 lb).

Handle length 890mm - 915mm (35" - 36") depending on head weight.

14-01-2025 1/1