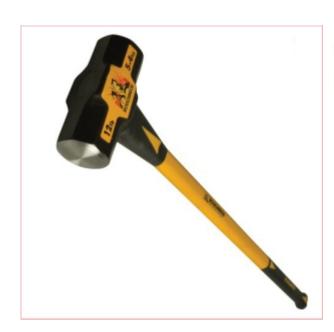

## **Specifications**

ROU65633 Roughneck Sledge Hammer 4.5kg

Roughneck Sledge Hammers with fibreglass handles are manufactured from drop forged alloy steel hardened and tempered,

with 8-sided 45 degree chamfered precision milled faces.

With an industrial grade epoxy for a longer lasting bond, solid core fibreglass handle with polypropylene cover

and double injected TPR soft grip handle with integral overstrike protection.

Weight: 4530g (10 lb).

Handle length 890mm - 915mm (35" - 36") depending on head weight.

14-04-2025 1/1