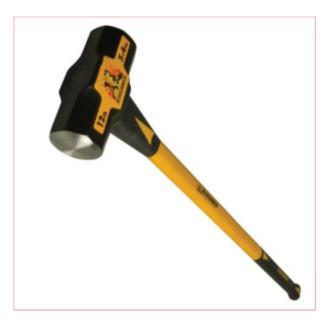

## ROU65631 Roughneck Sledge Hammer Fibreglass 3.6kg

Part No: ROU65631 Price: £50.47 (exc VAT) | £60.56 (inc VAT)

## **Specifications**

ROU65631 Roughneck Sledge Hammer Fibreglass 3.6kg

Roughneck Sledge Hammers with fibreglass handles are manufactured from drop forged alloy steel hardened and tempered,

with 8-sided 45 degree chamfered precision milled faces.

With an industrial grade epoxy for a longer lasting bond, solid core fibreglass handle with polypropylene cover

and double injected TPR soft grip handle with integral overstrike protection.

Weight: 2710g (6 lb).

Handle length 890mm - 915mm (35" - 36") depending on head weight.

25-11-2024