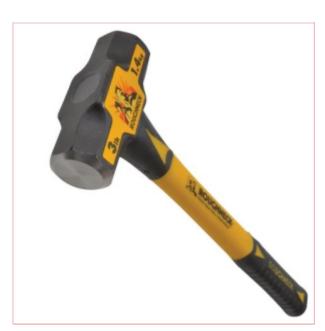

## **Specifications**

ROU65622 Roughneck Mini Sledge Hammer 16in 1.4kg

Roughneck Mini Sledge Hammers with fibreglass handles are manufactured from drop forged alloy steel

hardened and tempered, with 8-sided 45 degree chamfered precision milled faces.

With an industrial grade epoxy for a longer lasting bond, solid core fibreglass handle with polypropylene cover

and double injected TPR soft grip handle with integral overstrike protection.

They have shorter fibreglass handles than the traditional Sledge Hammers,

which make them ideal for use in places where a large swing cannot be taken or using a full length

28-11-2024 1/2

sledge hammer is not practical.

They can easily be carried in tool boxes and tool bags.

Handle Length: 16in

Weight: 1.4kg (3lb)

28-11-2024 2/2