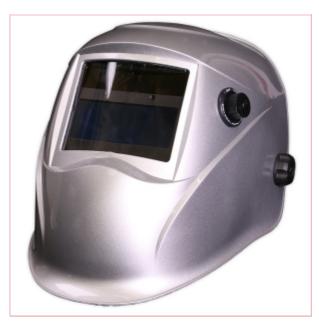

## **PWH613 Sealey Welding Helmet Auto Darkening Shade 9-13 - Silver**

Part No: PWH613

**Price:** £62.96 (exc VAT) | £75.55 (inc VAT)

## **Specifications**

PWH613 Sealey Welding Helmet Auto Darkening Shade 9-13 - Silver

Welding helmet with infinitely adjustable shade control between 9-13.

Complies with BS EN 379, BS EN 175 and DIN standards.

Features True Colour technology for improved visibility, less eye strain and realistic colour recognition.

Fully automatic switching from light to dark on striking arc.

Shade is selected by a rotary knob on side of helmet.

Grinding function enables user to grind without removing mask.

23-11-2024 1/2

Solar panel power supply.

Features sensitivity and delay controls for switching light to dark.

Contoured design helmet with adjustable headband for added comfort.