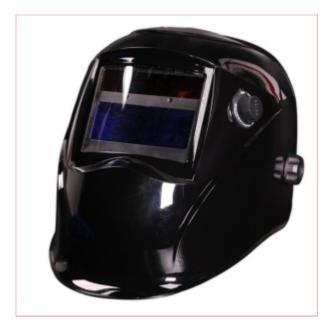

## **PWH610 Welding Helmet Auto Darkening Shade 9-13 - Black**

Part No: PWH610 Price: £66.95 (exc VAT) | £80.34 (inc VAT)

## **Specifications**

PWH610 Welding Helmet Auto Darkening Shade 9-13 - Black

- Welding helmet with infinitely adjustable shade control between 9-13.
- Complies with BS EN 379, BS EN 175 and DIN standards.
- Features True Colour technology for improved visibility, less eye strain and realistic colour recognition.
- Fully automatic switching from light to dark on striking arc.
- Shade is selected by a rotary knob on side of helmet.
- Grinding function enables user to grind without removing mask.

- Solar panel power supply.
- Features sensitivity and delay controls for switching light to dark.
- Contoured design helmet with adjustable headband for added comfort.
- Suitable for MIG, TIG and arc welding.

Grinding Function: Yes

Nett Weight: 515g

Operating Temperature: -10°C to +60°C

Operating Time Light/Dark: 0.1ms

Power: Solar Cells

Shade Active: 9-13 Variable

Shade Inactive: 4

Viewing Area: 96 x 38mm