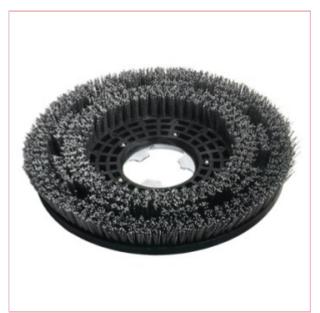

## PW23-00025 SIP 17" Soft Brush

**Part No:** PW23-00025

**Price:** £138.49 (exc VAT) Save £55.71

(RRP £194.20) | £166.19 (inc VAT)

## **Specifications**

PW23-00025 SIP 17" Soft Brush

The SIP 17" Soft Brush is ideal for the SIP SD1600AC and SIP SD1600BAT Floor Scrubber Dryers.

Soft bristles mean low wear resistance but make it ideal for carpets and delicate floors.

430mm brush with soft bristles

Suitable for carpets and delicate floors

Suitable for the following SIP machines:

SIP SD1600AC Floor Scrubber Dryer

SIP SD1600BAT Floor Scrubber Dryer

25-12-2024 1/1