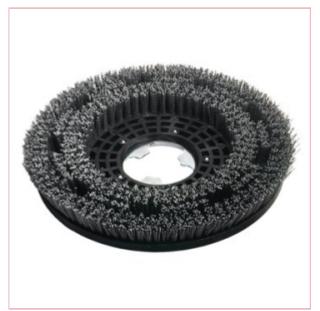

## **Specifications**

PW23-00023 SIP 17" Abrasive Brush

The SIP 17" Abrasive Brush is a heavy-duty abrasive brush ideal for deep cleaning and is super resistant for use on irregular floors or with wide joints.

430mm (17") heavy-duty abrasive brush

Deep cleaning and very resistant to wear

For irregular floors or with wide joints

Suitable for the following SIP machines:

SIP SD1600AC Floor Scrubber Dryer

SIP SD1600BAT Floor Scrubber Dryer