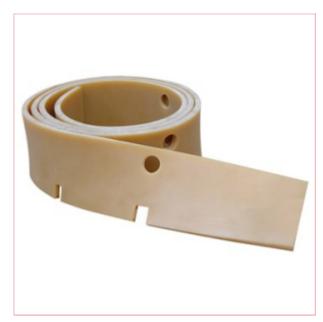

## PW23-00021 SIP 665 x 3mm Front Polyurethane Squeegee

Part No: PW23-00021

**Price:** £38.19 (exc VAT) Save £12.21 (RRP

£50.40) | £45.83 (inc VAT)

## **Specifications**

PW23-00021 SIP 665 x 3mm Front Polyurethane Squeegee

The SIP 665 x 3mm Front Polyurethane Squeegee is suitable for the SIP SD1600AC and SIP SD1600BAT Floor Scrubber Dryers.

For general use in high traffic areas, shops, offices, and schools.

665 x 3mm front polyurethane squeegee

Suitable for the following SIP machines:

SIP SD1600AC Floor Scrubber Dryer

SIP SD1600BAT Floor Scrubber Dryer

25-12-2024 1/1