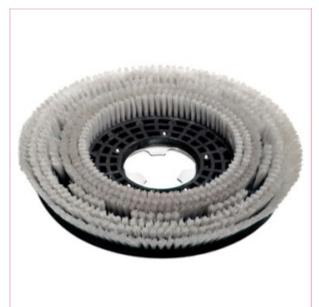

## **Specifications**

PW23-00016 SIP 17" 0.6mm Medium Resistance Brush

The SIP 17" 0.6 mm Bristle Medium Resistance Brush is ideal for the SIP SD1600AC and SIP SD1600BAT Floor Scrubber Dryers.

Suitable for most floors, and has good wear resistance.

360mm brush with durable 0.6mm bristles

Good wear resistance ideal for most floors

Suitable for the following SIP machines:

SIP SD1600AC Floor Scrubber Dryer

25-12-2024 1/2

SIP SD1600BAT Floor Scrubber Dryer