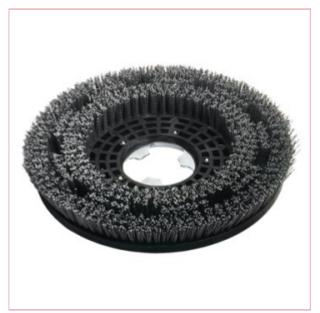

## **Specifications**

PW23-00010 SIP 14" Soft Brush

The SIP 14" Soft Brush is ideal for the SIP SD1260AC and SIP SD1260BAT Floor Scrubber Dryers.

Soft bristles mean low wear resistance but make it ideal for carpets and delicate floors.

360mm brush with soft bristles

Suitable for carpets and delicate floors

Suitable for the following SIP machines:

SIP SD1260AC Floor Scrubber Dryer

SIP SD1260BAT Floor Scrubber Dryer

17-04-2025 1/1