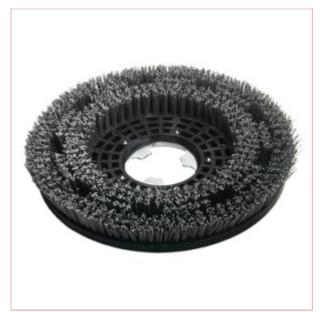

## **Specifications**

PW23-00009 SIP 14" 0.35mm Medium Resistance Brush 0.35mm bristles

The SIP 14" 0.35mm Bristle Medium Resistance Brush is ideal for the SIP SD1260AC and SIP SD1260BAT Floor Scrubber Dryers.

Suitable for most floors, and has good wear resistance.

360mm brush with durable 0.35mm bristles

Good wear resistance ideal for most floors

Suitable for the following SIP machines:

SIP SD1260AC Floor Scrubber Dryer