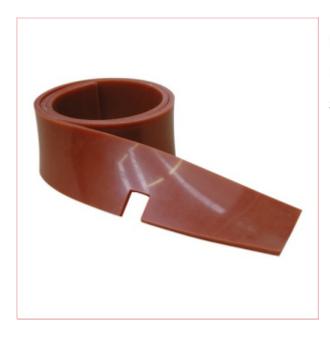

## PW23-00003 SIP 590 x 2.5mm Rear Rubber Squeegee

Part No: PW23-00003 Price: £16.39 (exc VAT) Save £6.21 (RRP £22.60) | £19.67 (inc VAT)

## **Specifications**

PW23-00003 SIP 590 x 2.5mm Rear Rubber Squeegee

The SIP 590 x 2.5mm Rear Rubber Squeegee is suitable for the SIP SD1260AC and SIP SD1260BAT Floor Scrubber Dryers.

For general use in high traffic areas, shops, offices, and schools.

590 x 2.5mm rear rubber squeegee

Suitable for the following SIP machines:

SIP SD1260AC Floor Scrubber Dryer

SIP SD1260BAT Floor Scrubber Dryer