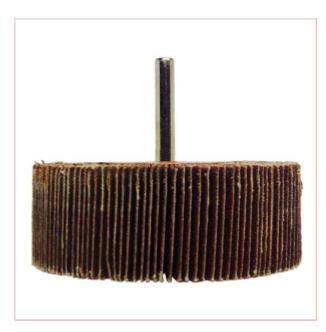

## PHFWSA4020080 Flap Wheel 40mm x 20mm x 80grit

Part No: PHFWSA4020080

**Price:** £6.81 (exc VAT) | £8.17 (inc VAT)

## **Specifications**

PHFWSA4020080 Flap Wheel 40mm x 20mm x 80grit

ABRACS Spindle mounted flap wheels

Top quality range of spindle mounted abrasive flap wheels available from the comprehensive ABRACS range of sizes and grits.